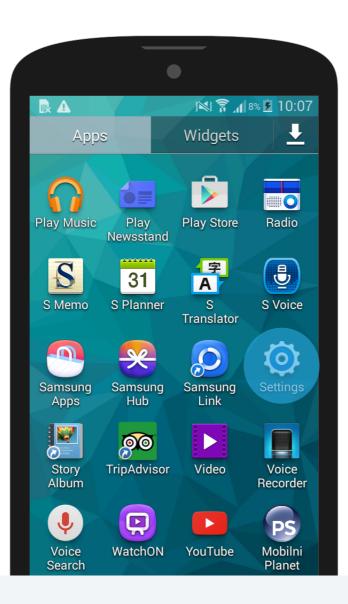

## Uninstall ISL Light

ISL Light for Android

1 Settings Open "**Settings**".

2 Security
Open "Security".

www.islonline.com www.islonline.com

3 Administrators

Tap "Device administrators".

Deselect "ISL Light Remote
Control" to deactivate it.