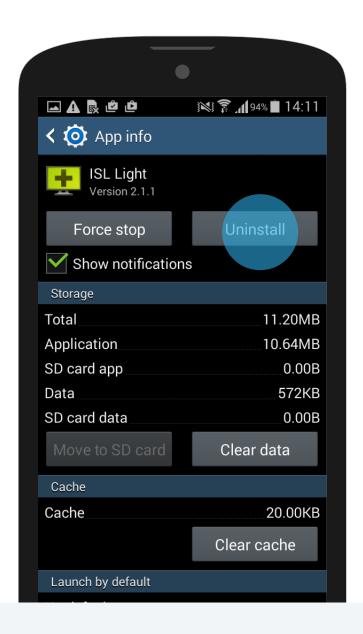

## Uninstall

Tap "Uninstall" and confirm the action by tapping "OK" in the next pop-up.