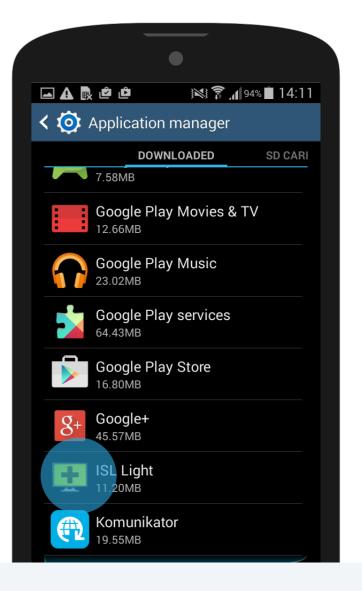

6 Downloaded
Find and tap ISL Light under

"Downloaded" apps.

ww.islonline.com www.islonline.com