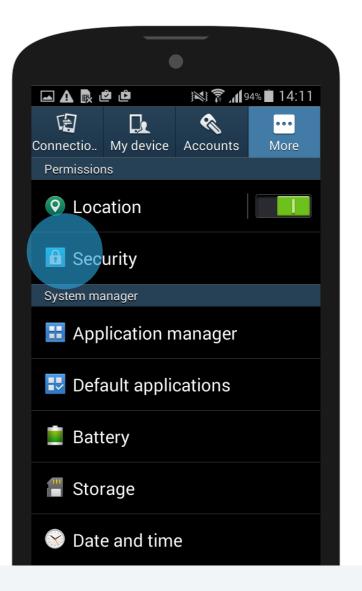

## Uninstall ISL Light

ISL Light for Android

1 Settings Open "**Settings**".

2 Security
Open "Security".

www.islonline.com www.islonline.com

3 Administrators

Tap "Device administrators".

Deselect "ISL Light Remote
Control" to deactivate it.