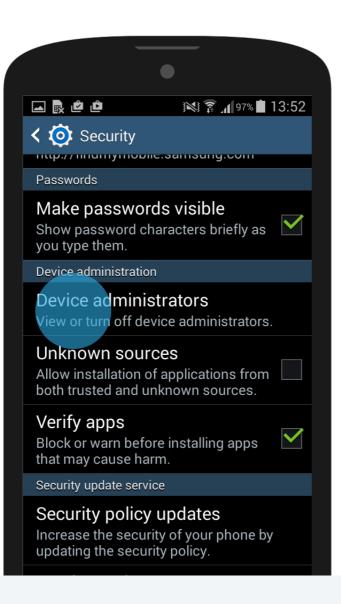

## Uninstall ISL Light

ISL Light for Android

1 Settings Open "**Settings**".

2 Security
Open "Security".

www.islonline.com www.islonline.com

3 Administrators

Tap "Device administrators".

Deselect "ISL Light Remote
Control" to deactivate it.