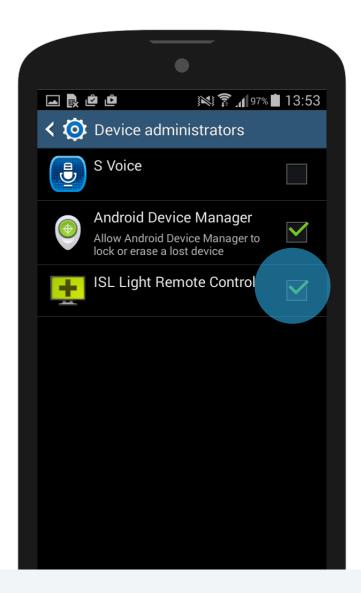

## Uninstall ISL Light

ISL Light for Android

1 Settings Open "**Settings**".

2 Security
Open "Security".

www.islonline.com www.islonline.com

3 Administrators

Tap "Device administrators".

Deselect "ISL Light Remote
Control" to deactivate it.