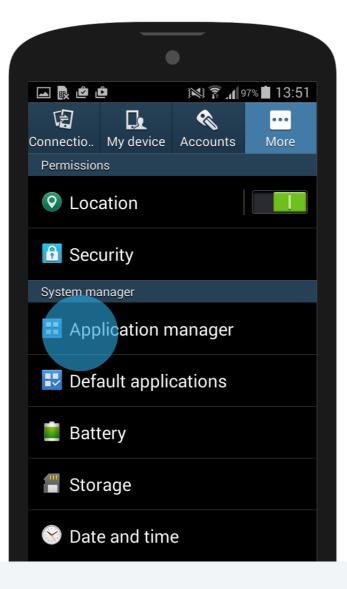

## Application manager

After removing the application from the "Device administrators" list, you can easily uninstall ISL Light either in Google Play or by following the default steps to remove an application.