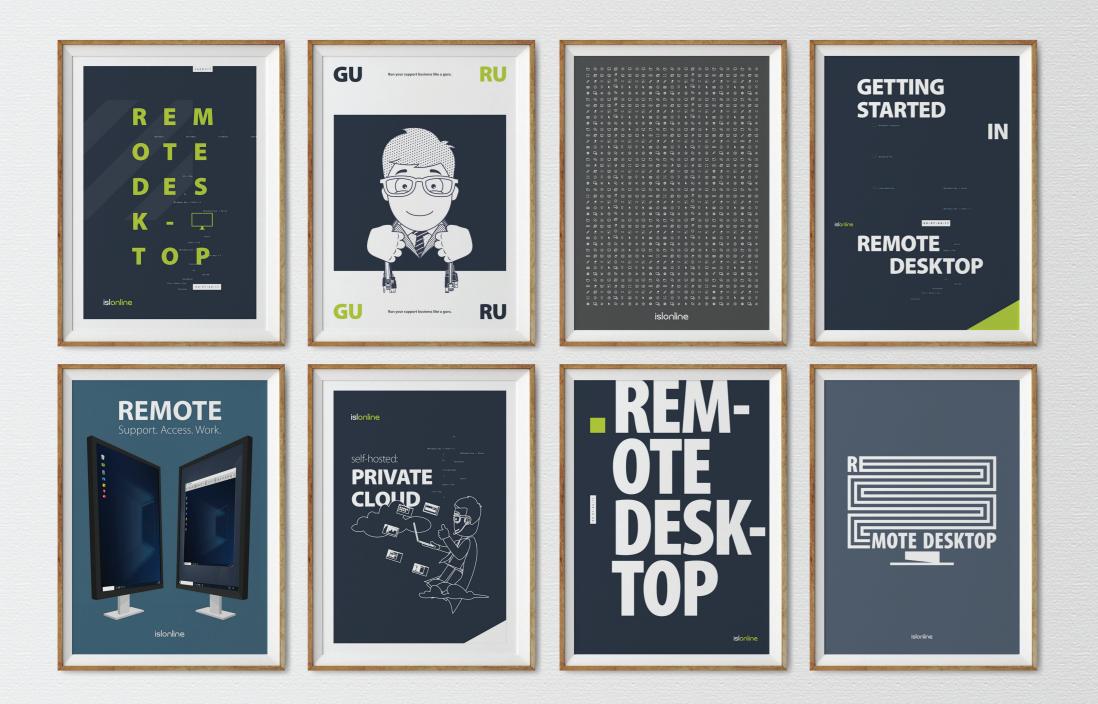

#### Posters

Posters create symmetry with other marketing efforts and reinforce our brand identity.

With posters you can make quick, immediate visual impressions on potential customers.

Lat 11 1 1 1 1 1 1 1 1 1 1 1 1 1

0 0

.

## ISL ONLINE HEADQUARTES