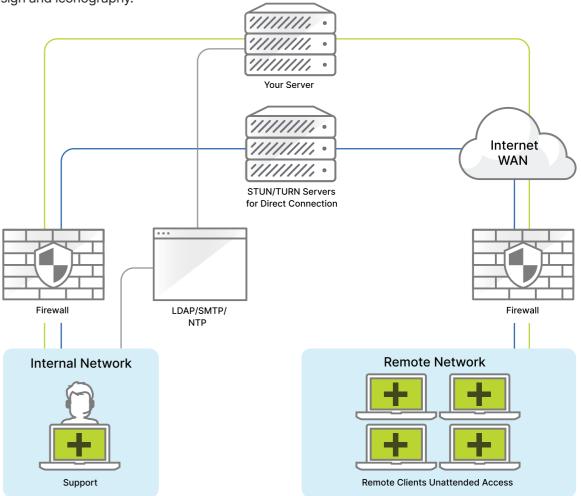

#### Local to Remote

ISL Online is a software development company which makes remote support easier. Our screen sharing technology helps IT professionals and help desk technicians to help others over the internet.

ISL Online was founded in 2001, when the initial version of the ISL ("Internet Services Layer") software application was developed. Today, ISL Online offers one of the most technologically advanced remote desktop solutions for Windows, Mac, Linux, iOS and Android.