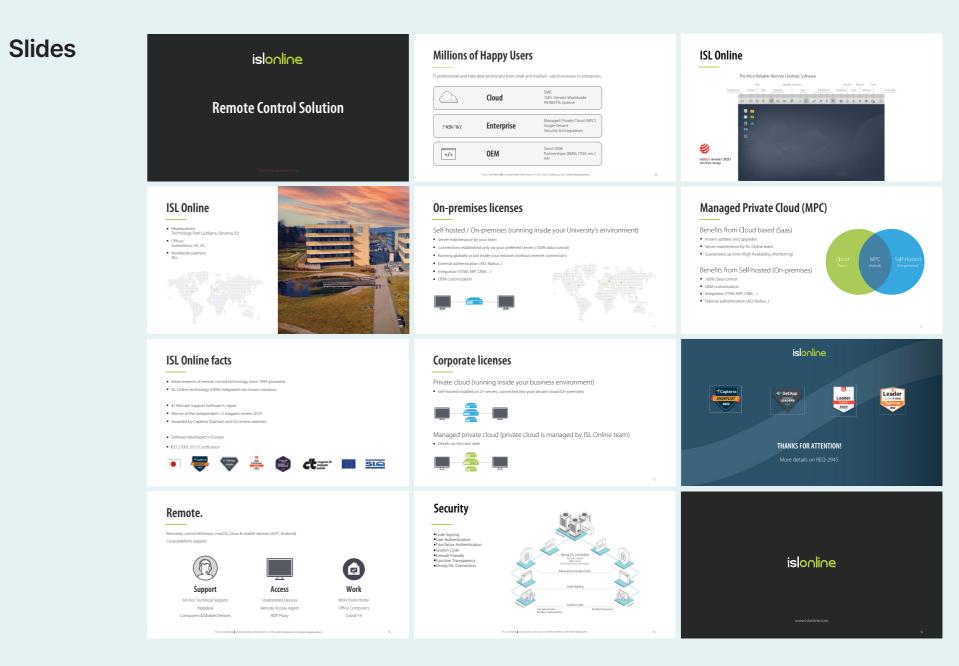

#### Presentations

We've made a Powerpoint Template that you can use whenever you need to present ISL Online.

Tips for creating a great presentation:

1. Focus on your audience's Needs

2. Keep your slides simple

3. Use as little text as possible

4. Do not be afraid to use full image slides

5. Concentrate on your core message

#### 35